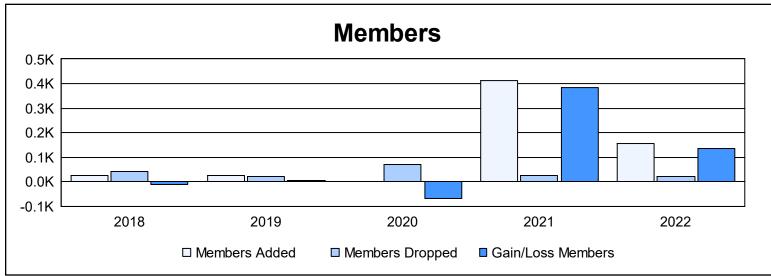

District P

As of June 2022 Cumulative

| Year      | New<br>Clubs | Dropped<br>Clubs | Gain/<br>Loss<br>Clubs | New<br>Members | Charter<br>Members | Reinstate<br>Members | Transfer<br>Members | Total<br>Member<br>Added | Total<br>Members<br>Dropped | Gain/<br>Loss<br>Members |
|-----------|--------------|------------------|------------------------|----------------|--------------------|----------------------|---------------------|--------------------------|-----------------------------|--------------------------|
| 2017-2018 | 0            | 0                | 0                      | 3              | 22                 | 2                    | 0                   | 27                       | 40                          | -13                      |
| 2018-2019 | 1            | 1                | 0                      | 4              | 22                 | 0                    | 0                   | 26                       | 22                          | 4                        |
| 2019-2020 | 0            | 3                | -3                     | 0              | 0                  | 0                    | 0                   | 0                        | 70                          | -70                      |
| 2020-2021 | 12           | 1                | 11                     | 22             | 336                | 54                   | 0                   | 412                      | 27                          | 385                      |
| 2021-2022 | 3            | 0                | 3                      | 57             | 91                 | 7                    | 2                   | 157                      | 22                          | 135                      |
| Average   | 3            | 1                | 2                      | 17             | 94                 | 13                   | 0                   | 124                      | 36                          | 88                       |