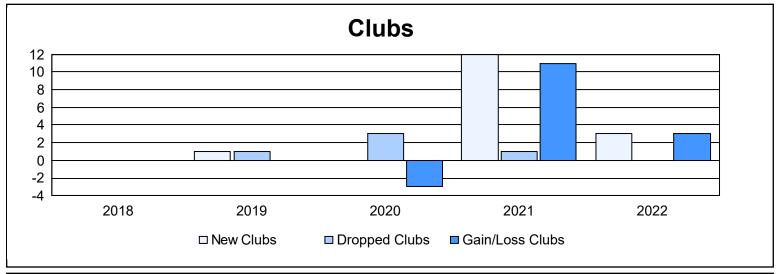

District P

As of June 2022 Cumulative

| Year      | New<br>Clubs | Dropped<br>Clubs | Gain/<br>Loss<br>Clubs | New<br>Members | Charter<br>Members | Reinstate<br>Members | Transfer<br>Members | Total<br>Member<br>Added | Total<br>Members<br>Dropped | Gain/<br>Loss<br>Members |
|-----------|--------------|------------------|------------------------|----------------|--------------------|----------------------|---------------------|--------------------------|-----------------------------|--------------------------|
| 2017-2018 | 0            | 0                | 0                      | 3              | 22                 | 2                    | 0                   | 27                       | 40                          | -13                      |
| 2018-2019 | 1            | 1                | 0                      | 4              | 22                 | 0                    | 0                   | 26                       | 22                          | 4                        |
| 2019-2020 | 0            | 3                | -3                     | 0              | 0                  | 0                    | 0                   | 0                        | 70                          | -70                      |
| 2020-2021 | 12           | 1                | 11                     | 22             | 336                | 54                   | 0                   | 412                      | 27                          | 385                      |
| 2021-2022 | 3            | 0                | 3                      | 57             | 91                 | 7                    | 2                   | 157                      | 22                          | 135                      |
| Average   | 3            | 1                | 2                      | 17             | 94                 | 13                   | 0                   | 124                      | 36                          | 88                       |